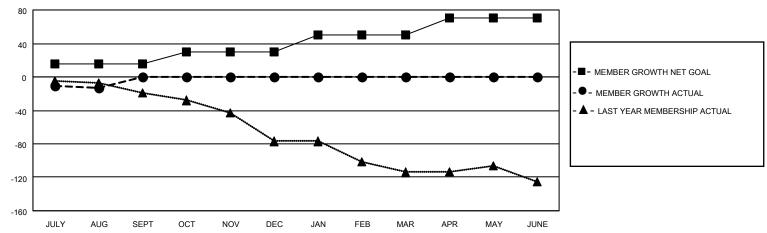

## GOALS AND ACTUAL MEMBERS CUMULATIVE

| DROPPED CLUBS: 0 |    | 4 CLUBS OF 33 ADDED 1 OR<br>MORE NEW MEMBERS | GENDER DISTRIBUTION                 |              |  |
|------------------|----|----------------------------------------------|-------------------------------------|--------------|--|
|                  |    | WORE NEW WEINDERS                            | MALE                                | 614 (56.07%) |  |
|                  |    |                                              | FEMALE                              | 481 (43.93%) |  |
| DROPPED MEMBERS  |    |                                              | NON BINARY                          | 0 (0.00%)    |  |
|                  |    |                                              | PREFER NOT TO ANSWER                | 0 (0.00%)    |  |
| DECEASED         | 2  |                                              |                                     | ` ,          |  |
| CLUB CANCELLED   | 0  | CLICK HERE FOR CUMULATIVE                    | TOTAL FAMILY UNIT MEMBERS           | 240          |  |
| OTHER            | 26 | MEMBERSHIP DATA                              |                                     |              |  |
| TOTAL            | 28 |                                              | FAMILY MEMBERS PAYING HALF DUES 126 |              |  |
|                  |    |                                              |                                     |              |  |